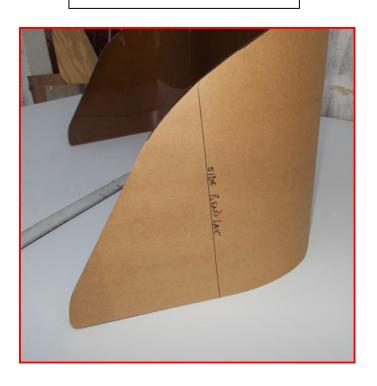

## Step 7

Now transfer the bend lines you made on the shield to the same location on the paper template.

#### Step 8

When you are done it should look like this. This must be done on both sides.