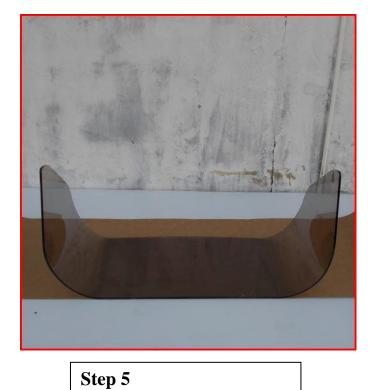

#### **UPD Plastics inc.**

# Making a Paper Template for a Boat Windshield

# www.updplastics.com

#### What you will need:

- \* Kraft or white paper.
- \* Black Sharpie Pen.
- \* Utility knife or single sided razor blade.
- \* Our order form.
- \* USPS mailing tube.
- \* Masking Tape.

#### A typical boat windshield



#### Step 1

Mark a line at the top and bottom of the front of the shield where you see the bend curve and the non bend meet.



## Step 2

Do the same on the side of the windshield.

## Step 3

Lay the windshield in the center of the paper.





Step 4
Wrap the paper tightly around the shield and tape it.



Using a razor blade or utility knife, cut off the excess paper along the edge of the shield all around.



Step 6

When you are done it should look like this.



## Step 7

Now transfer the bend lines you made on the shield to the same location on the paper template.



#### Step 8

When you are done it should look like this. This must be done on both sides.

#### Step 9

Now remove the paper template and fold it exactly in half. This only applies to shields that are symmetrically the same on both sides!





Step 10

Now place the shield exactly in the center of the front edge of the template. The 2 front bend lines should line up with the paper template.



You should trace the inside and outside bottom edge of the shield