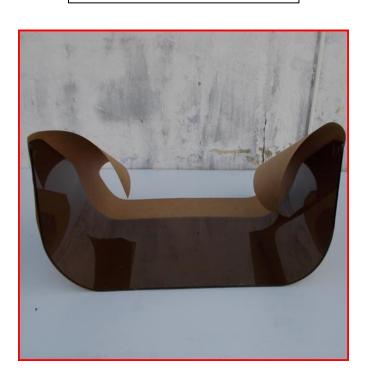

#### **UPD Plastics inc.**

# Making a Paper Template for a Boat Windshield

# www.updplastics.com

#### What you will need:

- \* Kraft or white paper.
- \* Black Sharpie Pen.
- \* Utility knife or single sided razor blade.
- \* Our order form.
- \* USPS mailing tube.
- \* Masking Tape.

#### A typical boat windshield



#### Step 1

Mark a line at the top and bottom of the front of the shield where you see the bend curve and the non bend meet.



## Step 2

Do the same on the side of the windshield.

## Step 3

Lay the windshield in the center of the paper.





Step 4
Wrap the paper tightly around the shield and tape it.



Using a razor blade or utility knife, cut off the excess paper along the edge of the shield all around.



Step 6

When you are done it should look like this.



## Step 7

Now transfer the bend lines you made on the shield to the same location on the paper template.



#### Step 8

When you are done it should look like this. This must be done on both sides.

#### Step 9

Now remove the paper template and fold it exactly in half. This only applies to shields that are symmetrically the same on both sides!





Step 10

Now place the shield exactly in the center of the front edge of the template. The 2 front bend lines should line up with the paper template.



You should trace the inside and outside bottom edge of the shield on to the template as shown.





## Step 12

Download our order