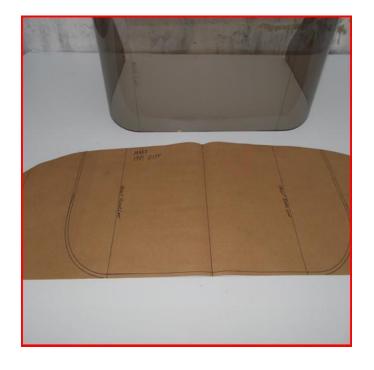

#### Step 8

When you are done it should look like this. This must be done on both sides.

#### Step 9

Now remove the paper template and fold it exactly in half. This only applies to shields that are symmetrically the same on both sides!

Step 10

Now place the shield exactly in the center of the front edge of the template. The 2 front bend lines should line up with the paper template.

You should trace the inside and outside bottom edge of the shield on to the template as shown.