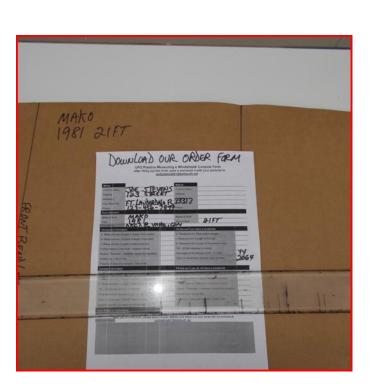

## Step 12

Download our order form and put contact information as well as make, model, year, and size of the boat as well as thickness and color desired.