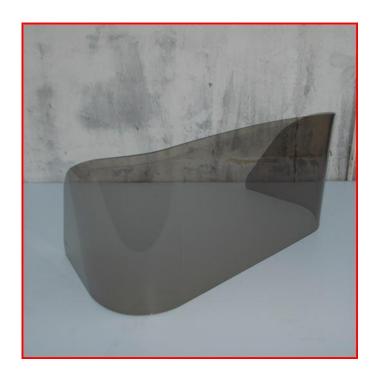

#### **UPD Plastics inc.**

# Making a Paper Template for a Boat Windshield

# www.updplastics.com

#### What you will need:

- \* Kraft or white paper.
- \* Black Sharpie Pen.
- \* Utility knife or single sided razor blade.
- \* Our order form.
- \* USPS mailing tube.
- \* Masking Tape.

#### A typical boat windshield



#### Step 1

Mark a line at the top and bottom of the front of the shield where you see the bend curve and the non bend meet.



## Step 2

Do the same on the side of the windshield.

## Step 3

Lay the windshield in the center of the paper.





Step 4
Wrap the paper tightly around the shield and tape it.



Using a razor blade or utility knife, cut off the excess paper along the edge of the shield all around.



Step 6

When you are done it should look like this.



## Step 7

Now transfer the bend lines you made on the shield to the same location on the paper template.



#### Step 8

When you are done it should look like this. This must be done on both sides.

#### Step 9

Now remove the paper template and fold it exactly in half. This only applies to shields that are symmetrically t