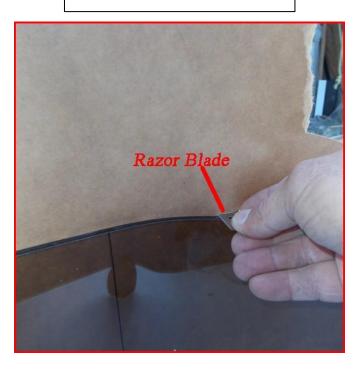

## Step 3

Lay the windshield in the center of the paper.

Step 4
Wrap the paper tightly around the shield and tape it.

Using a razor blade or utility knife, cut off the excess paper along the edge of the shield all around.