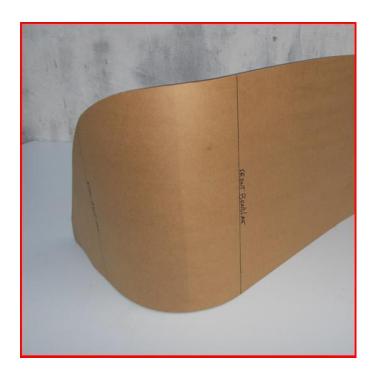

ne at the top and bottom of the front of the shield where you see the bend curve and the non bend meet.



## Step 2

Do the same on the side of the windshield.

## Step 3

Lay the windshield in the center of the paper.





Step 4
Wrap the paper tightly around the shield and tape it.



Using a razor blade or utility knife, cut off the excess paper along the edge of the shield all around.



Step 6

When you are done it should look like this.



## Step 7

Now transfer the bend lines you made on the shield to the same location on the paper template.



#### Step 8

When you are done it should look like this. This must be done on both sides.

#### Step 9

Now remove the paper template and fold it exactly in half. This only applies to shields that are symmetrically the same on both sides!





Step 10

Now place the shield exactly in the center of the front edge of the template. The 2 front bend lines should line up with the paper template.



You should trace the inside and outside bottom edge of the shield on to the template as shown.





## Step 12

Download our order form and put contact information as well as make, model, year, and size of the boat as well as thickness and color desired.



# Step 13

Now place the template and order form in the mailing tube and ship it to us. Address is:

UPD Plastics inc. 2255 Sw. 70th Ave Bld. 2 Bay 8 Davie Fl 33317



<sup>\*</sup>Do not send this without Authorization first! I quote form should be filled out first if have searched our web site at <a href="https://www.updplastics.com/windshield-manufacturers/">https://www.updplasti