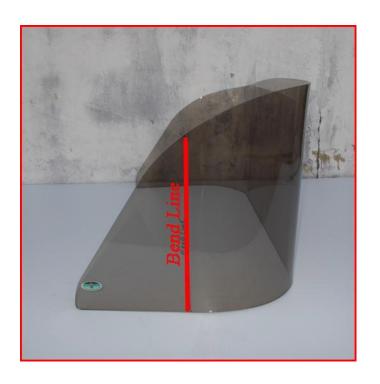

#### Step 1

Mark a line at the top and bottom of the front of the shield where you see the bend curve and the non bend meet.

## Step 2

Do the same on the side of the windshield.