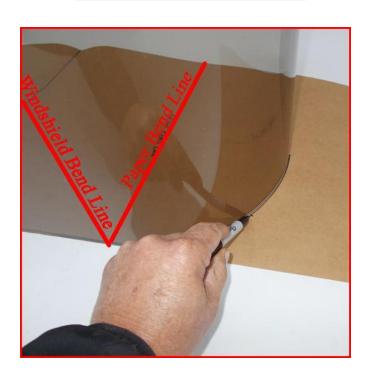

#### Step 1

Mark a line at the top and bottom of the front of the shield where you see the bend curve and the non bend meet.

## Step 2

Do the same on the side of the windshield.

## Step 7

Now transfer the bend lines you made on the shield to the same location on the paper template.