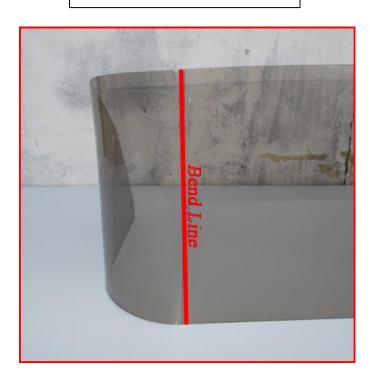

#### Step 1

Mark a line at the top and bottom of the front of the shield where you see the bend curve and the non bend meet.

## Step 2

Do the same on the side of the windshield.