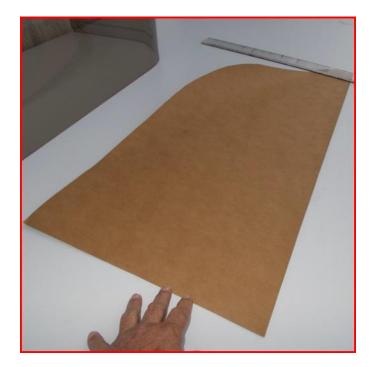

## Step 3

Lay the windshield in the center of the paper.

Step 4
Wrap the paper tightly around the shield and tape it.

Using a razor blade or utility knife, cut off the excess paper along the edge of the shield all around.

Step 6

When you are done it should look like this.