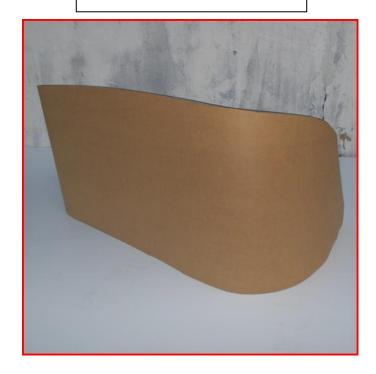

What you will need:

- \* Kraft or white paper.
- \* Black Sharpie Pen.
- \* Utility knife or single sided razor blade.
- \* Our order form.
- \* USPS mailing tube.
- \* Masking Tape.

#### A typical boat windshield



#### Step 1

Mark a line at the top and bottom of the front of the shield where you see the bend curve and the non bend meet.



## Step 2

Do the same on the side of the windshield.

## Step 3

Lay the windshield in the center of the paper.





Step 4
Wrap the paper tightly around the shield and tape it.



Using a razor blade or utility knife, cut off the excess paper along the edge of the shield all around.



Step 6

When you are done it should look like this.



## Step 7

Now transfer the bend lines you made on the shield to the same location on the paper template.



#### Step 8

When you are done it should look like this. This must be done on both sides.

#### Step 9

Now remove the paper template and fold it exactly in half. This only applies to shields that are symmetrically the same on both sides!





Step 10

Now place the shield exactly in the center of the front edge of the template. The 2 front bend lines should line up with the paper template.



You should trace the inside and outside bottom edge of the shield on to the template as shown.





## Step 12

Download our order form and put contact information as well as make, model, year, and size of the boat as well as thickness and color desired.



# Step 13

Now place the template and order form in the mailing tube and ship it to us. Address is:

UPD Plastics inc. 2255 Sw. 70th Ave Bld. 2